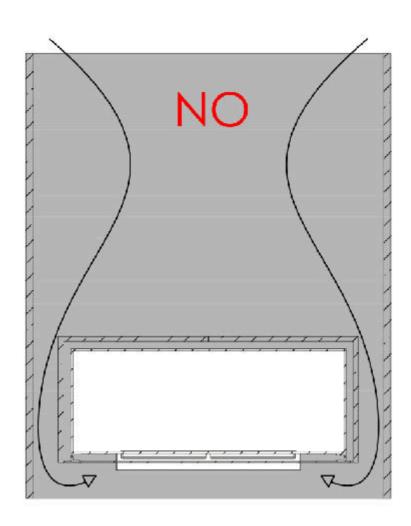

# IMPORTANT INFORMATION Particulars of the wall in which the fireplace shall be installed

**DO NOT!** install the fireplace in a wall construction which is open above and below the fireplace. The warm air will cause turbulences inside this hollow construction which will have a negative impact on the flames.

**DO!** install the fireplace in an open-wall construction, which is closed above and below the fireplace. Make sure to create a closed cavity for the section below the base plate of the fire.

DO! install the fireplace in a massive wall (made of bricks, stone or gas beton) using the wall cut-out dimensions mentioned on the previous page.