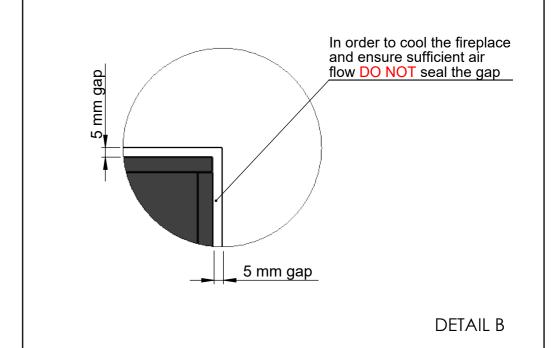

# General Installation Guidelines for "decoflame® made to measure fireplaces":

The wall cut-out is made at least 20mm deeper than the depth of the fireplace to ensure sufficient air flow and cooling of the fireplace. Furthermore, it is essential to maintain a 5mm gap all the way around the fireplace (Cut-out = Fireplace Dimensions + 10mm) This gap must not be sealed.

As the edges of the cut-out remain visible it is important that they are done to the highest possible finish. All four corners of the cut out must have exactly a 90 degree angle.