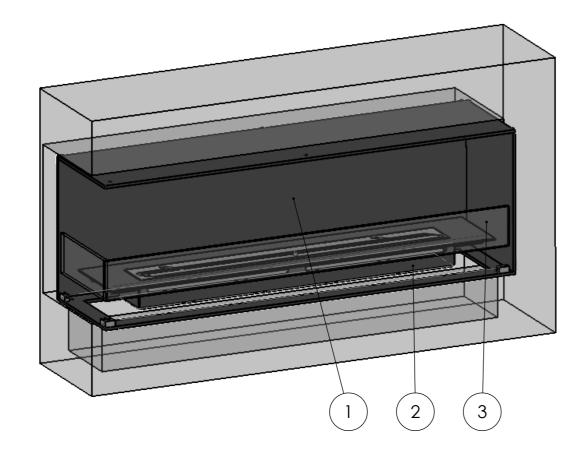

e to ensure sufficient air flow and cooling of the fireplace. Furthermore, it is essential to maintain a 5mm gap all the way around the fireplace (Cut-out = Fireplace Dimensions + 10mm) This gap must not be sealed.

As the edges of the cut-out remain visible it is important that they are done to the highest possible finish. All four corners of the cut out must have exactly a 90 degree angle.

### Plasterboard walls - Stud-walls

All surfaces inside the wall cut-out are to be covered with fibre plaster sheets or other non-inflammable materials.

### Stone/Brick walls

The cut-out is made according to the attached drawing.

### <u>Important</u>

Make sure to create a closed cavity for the section below the base plate of the fire and above the roof of the fireplace.

## Installation process



### Exploded view showing the installation process.

- The chassis of the fireplace (top/sides/bottom) is centered in the wall cut-out.
   Use suited wall plugs depending on the type of wall.
- 2. The fireplace is plugged in the power outlet and lowered into the recess.
- 3. Gently place the glass on the base plate pins.



# IMPORTANT INFORMATION Particulars of the wall in which the fireplace shall be installed



**DO NOT!** install the fireplace in a wall construction which is open above and below the fireplace. The warm air will cause turbulences inside this hollow construction which will have a negative impact on the flames.



**DO!** install the fireplace in an open-wall construction, which is closed above and below the fireplace. Make sure to create a closed cavity for the sectio