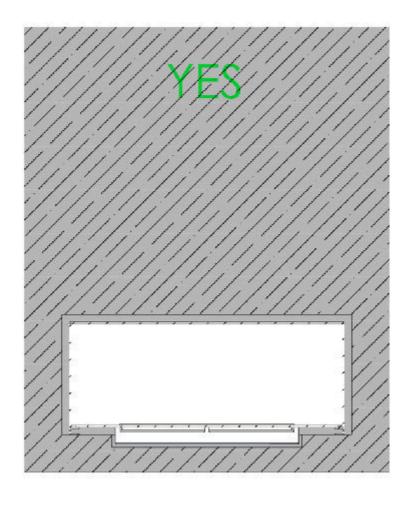

**DO!** install the fireplace in an open-wall construction, which is closed above and below the fireplace. Make sure to create a closed cavity for the section below the base plate of the fire.

DO! install the fireplace in a massive wall (made of bricks, stone or gas beton) using the wall cut-out dimensions mentioned on the previous page.