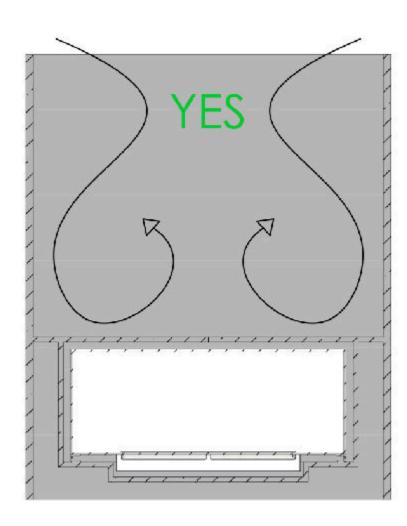

# IMPORTANT INFORMATION Particulars of the wall in which the fireplace shall be installed

**DO NOT!** install the fireplace in a wall construction which is open above and below the fireplace. The warm air will cause turbulences inside this hollow construction which will have a negative impact on the flames.

**DO!** install the fireplace in an open-wall construction, which is closed above and below the fireplace. Make sure to create a closed cavity for the section below the base plate of the fire.

DO! install the fireplace in a massive wall (made of bricks, stone or gas beton) using the wall cut-out dimensions mentioned on the previous page.