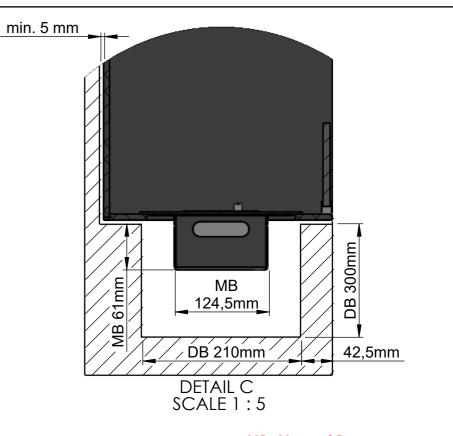

Customer Approval Signature - Date

NOTE

It is possible to change the burner unit, if you want to upgrade your fireplace from a manuel burner to an electrical burner

If only a manual burner is required, the recess is: W=150mm D=70mm

By changing from manuel burner to electrical burner, the recess is: W=210mm D=150mm

# Burner 900mm 124,5mm Montreal - Open to front and left