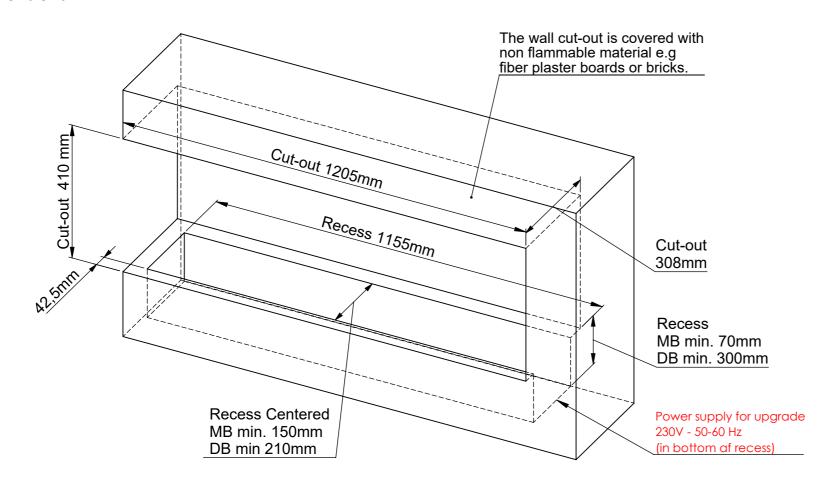

# General Installation Guidelines for "decoflame® made to measure fireplaces":

The wall cut-out is made at least 20mm deeper than the depth of the fireplace to ensure sufficient air flow and cooling of the fireplace. Furthermore, it is essential to maintain a 5mm gap all the way around the fireplace (Cut-out = Fireplace Dimensions + 10mm) This gap must not be sealed.

As the edges of the cut-out remain visible it is important that they are done to the highest possible finish. All four corners of the cut out must have exactly a 90 degree angle.

### Plasterboard walls - Stud-walls

All surfaces inside the wall cut-out are to be covered with fibre plaster sheets or other non-inflammable materials.

### Stone/Brick walls

The cut-out is made according to the attached drawing.

### <u>Important</u>

Make sure to create a closed cavity for the section below the base plate of the fire and above the roof of the fireplace.