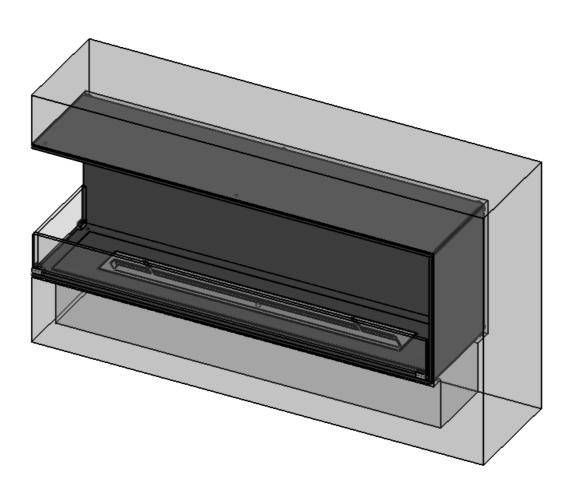

# decoflame® Montreal Manuel 900 Open to front and left 1200x400x303mm, Black

2x 110mm low glass Wall cut-out "1205x410x308mm"

DecoFlame ApS Vang Mark 2 9380 Vestbjerg TLF: +45 96 30 48 00 www.decoflame.com **SCALE: 1:10** FORMAT: A3

Page 1 OF 4

Order Number - Customer - Reference:

PRINCIPLE Montreal Front and Left - conv. 1200x400x303mm - 1x MB900 - 2x glass