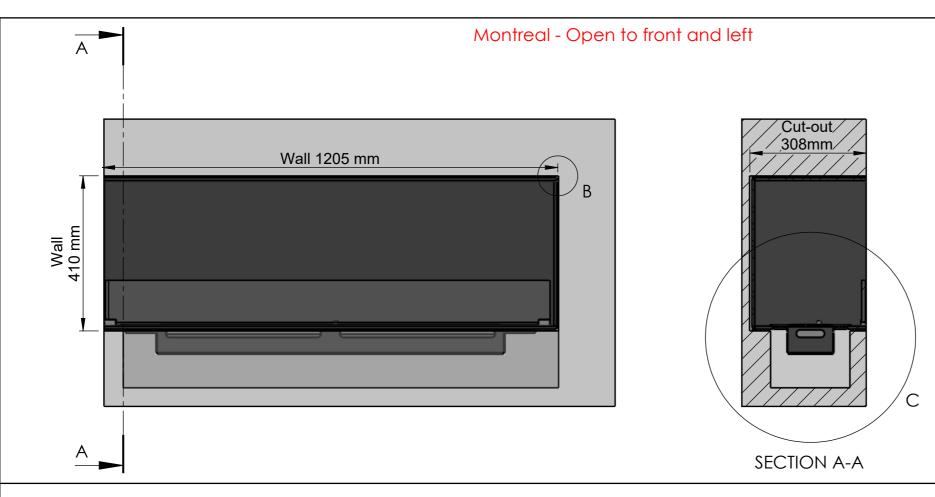

### Wall dimensions

Dimensions are in millimeters

Date 03-11-2021

Copyright of Decoflame ApS Denmark, whose properly this document remains. No part thereof may be disclosed, opied, duplicated or in any other way made use of, except with the approval of Decoflame ApS.

DecoFlame ApS Vang Mark 2 9380 Vestbjerg TLF: +45 96 30 48 00 www.decoflame.com

SCALE: 1:10 FORMAT: A3

Page 2 OF 4

Author:

Order Number - Customer - Reference:

PRINCIPLE Montreal Front and Left - conv. 1200x400x303mm - 1x MB900 - 2x glass

# decoflame® Montreal Manuel 900 Open to front and left 1200x400x303mm, Black

2x 110mm low glass Wall cut-out "1205x410x308mm"