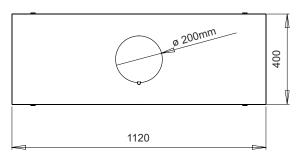

The Ellipse Ceiling <sup>TM</sup> is equipped with a tube, which can be adapted in length to cater for any ceiling height and angle. With a hidden rotation mechanism, the Ellips Ceiling <sup>TM</sup> can be freely rotated by 360 degrees, which allows a view of the fire from any location in the room.