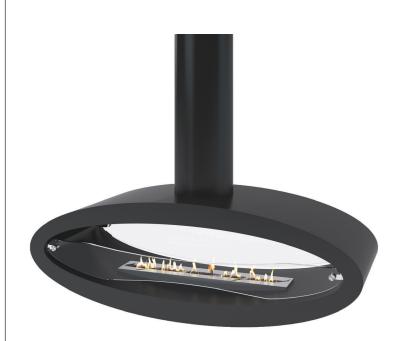

# **ELLIPSE CEILING™**

With its elegant, feminine body shape, the Ellipse™ Ceiling is an impressive focal point in any interior.

It owes its curvy shape to more than 400 manual bends on each of the four metal sheets which construct the body of the Ellipse™ Ceiling. Organically shaped, hardened glass shields protect the lively dancing flames from air draughts.

The Ellipse Ceiling <sup>TM</sup> is equipped with a tube, which can be adapted in length to cater for any ceiling height and angle. With a hidden rotation mechanism, the Ellips Ceiling <sup>TM</sup> can be freely rotated by 360 degrees, which allows a view of the fire from any location in the room.