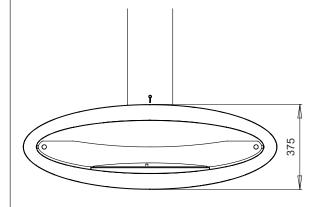

The Ellipse Ceiling <sup>TM</sup> is equipped with a tube, which can be adapted in length to cater for any ceiling height and angle. With a hidden rotation mechanism, the Ellips Ceiling <sup>TM</sup> can be freely rotated by 360 degrees, which allows a view of the fire from any location in the room.