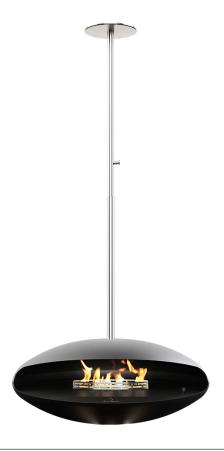

# **ESPOO CEILING™**

Espoo is an innovative bioethanol burner that combines advanced functions with a focus on design and safety. A filling system with an external electronic pump offers several advantages for the user. It provides a more precise, controlled and drip-free filling process.

The built-in sensor detects the temperature of the burner, which completely prevents refilling if the tank is still hot or in use. The bio burner is started quickly on the ignition button. This means that you completely avoid challenges with matches or lighters. The burner can easily be adjusted or switched off.

## **FEATURES**

No chimney requiredNo smoke, ash or soot

Automatic ignition of the fireplace

Built-in heat sensor

Telescopic bar for height adjustment and casing that

can be turned 360 degrees.