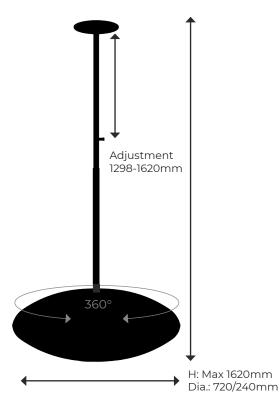

## **FEATURES**

No chimney requiredNo smoke, ash or soot

Automatic ignition of the fireplace

Built-in heat sensor

Telescopic bar for height adjustment and casing that

can be turned 360 degrees.