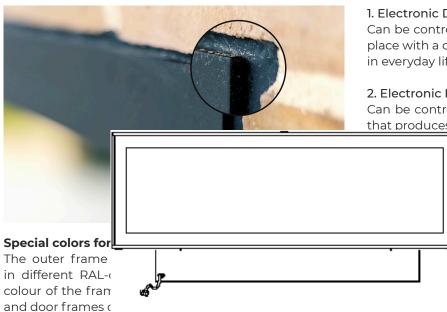

#### 1. Electronic Denver F6 for bioethanol

Can be controlled via control panel and/or app. A biofireplace with a closed system that is user-friendly to operate in everyday life.

### 2. Electronic Hybrid Mist for demineralized water

Can be controlled via control panel and/or app. A model that produces steam that is illuminated by LED lights and on of flames. Simple model to operate in nis model does not provide heat.