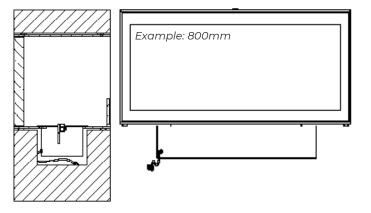

### Paying attention to minimum measurements:

Minimum depth and length electronically: 300mm / 700mm

## Size example and cut from the side of the bio fireplace

Minimum depth and length manual: 250mm / 600mm

Montreal Clear with Denver F6 burner

New. Hybrid Mist