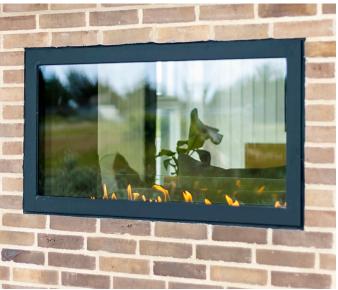

#### 1. Electronic Denver F6 for bioethanol

Can be controlled via control panel and/or app. A biofireplace with a closed system that is user-friendly to operate in everyday life.

### 2. Electronic Hybrid Mist for demineralized water

Can be controlled via control panel and/or app. A model that produces steam that is illuminated by LED lights and on of flames. Simple model to operate in nis model does not provide heat.