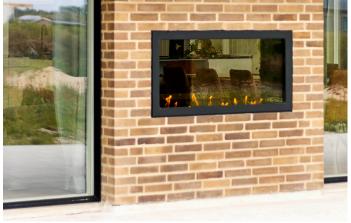

# Montreal Clear

The fireplace that joins the outdoor and indoor environment

Montreal CLEAR™ is the newest product from Decoflame. An innovative product created for the interior- and style-conscious homeowner who focuses on exclusive elements when designing and decorating.

Montreal CLEAR™ is a built-in fireplace for the exterior wall, made to bring the indoor out and the outdoor in. Connect the two environments and let them merge together.