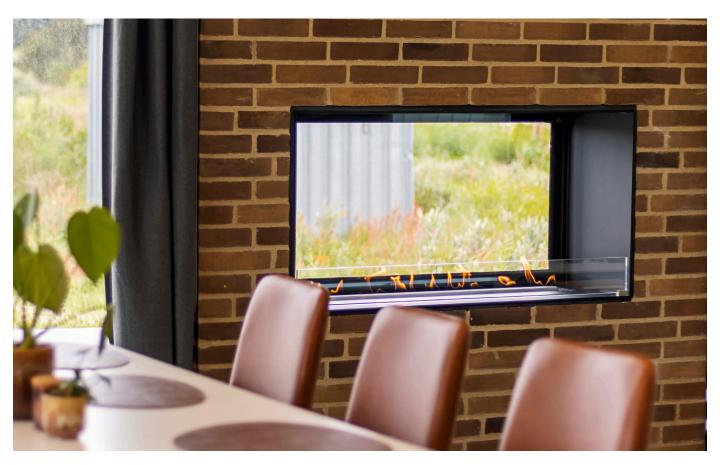

# Montreal Clear

The fireplace that joins the outdoor and indoor environment

Montreal CLEAR™ is the newest product from Decoflame. An innovative product created for the interior- and style-conscious homeowner who focuses on exclusive elements when designing and decorating.

Montreal CLEAR™ is a built-in fireplace for the exterior wall, made to bring the indoor out and the outdoor in. Connect the two environments and let them merge together.