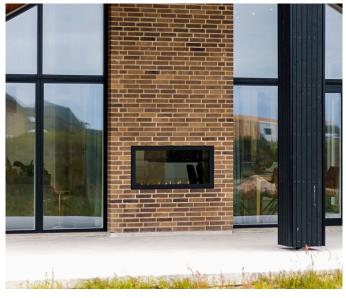

Montreal CLEAR™ is a built-in fireplace for the exterior wall, made to bring the indoor out and the outdoor in. Connect the two environments and let them merge together.