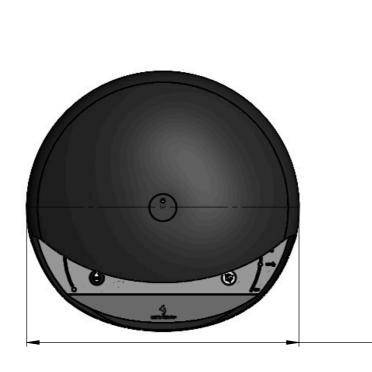

## Decoflame® Espoo Ceiling mounted teleskop, Black Manual burner, electronic ignition

| Dimensions are in millimeters                                                                                                                                                                              |                | Decoflame Aps<br>Vang Mark 2                                                    | SCALE: 1:10 |  |
|------------------------------------------------------------------------------------------------------------------------------------------------------------------------------------------------------------|----------------|---------------------------------------------------------------------------------|-------------|--|
| Date                                                                                                                                                                                                       | 02 - 04 - 2024 | 1 9380 Vestbjerg Denmark Tif: +45 9630 4800 decoflame                           | FORMAT: A3  |  |
| REVISION:                                                                                                                                                                                                  |                | bestilling@decoflame.dk                                                         |             |  |
| Author: JDR                                                                                                                                                                                                |                | Order Number - Customer - Reference: PRINCIPLE Espoo - Ceiling mounted teleskop |             |  |
| Copyright of Decoflame ApS Denmark, whose property this document remains. No part thereof may be disclosed, copied, duplicated or in any other way made use of, except with the approval of Decoflame ApS. |                |                                                                                 |             |  |
|                                                                                                                                                                                                            |                | Customer Approval Signature - Date                                              |             |  |