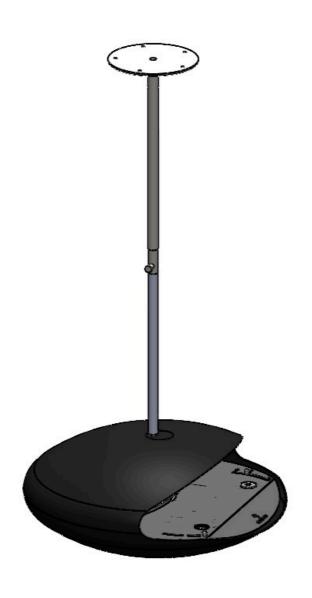

## Decoflame® Espoo Ceiling mounted teleskop, Black Manual burner, electronic ignition

| Dimensions are in millimeters                                                                                                                                                                              |                | Decoflame Aps<br>Vang Mark 2                                                    | SCALE: 1:10 |  |
|------------------------------------------------------------------------------------------------------------------------------------------------------------------------------------------------------------|----------------|---------------------------------------------------------------------------------|-------------|--|
| Date                                                                                                                                                                                                       | 02 - 04 - 2024 | 1 9380 Vestbjerg Denmark Tif: +45 9630 4800 decoflame                           | FORMAT: A3  |  |
| REVISION:                                                                                                                                                                                                  |                | bestilling@decoflame.dk                                                         |             |  |
| Author: JDR                                                                                                                                                                                                |                | Order Number - Customer - Reference: PRINCIPLE Espoo - Ceiling mounted teleskop |             |  |
| Copyright of Decoflame ApS Denmark, whose property this document remains. No part thereof may be disclosed, copied, duplicated or in any other way made use of, except with the approval of Decoflame ApS. |                |                                                                                 |             |  |
|                                                                                                                                                                                                            |                | Customer Approval Signature - Date                                              |             |  |