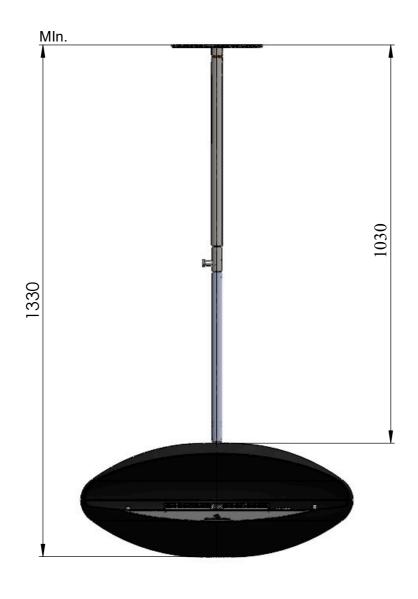

## Decoflame® Espoo Ceiling mounted teleskop, Black Manual burner, electronic ignition

| Dimensions are in millimeters                                                                                                                                                                              |                | Decoflame Aps<br>Vang Mark 2                                                    | SCALE: 1:10 |  |
|------------------------------------------------------------------------------------------------------------------------------------------------------------------------------------------------------------|----------------|---------------------------------------------------------------------------------|-------------|--|
| Date                                                                                                                                                                                                       | 02 - 04 - 2024 | 1 9380 Vestbjerg Denmark Tif: +45 9630 4800 decoflame                           | FORMAT: A3  |  |
| REVISION:                                                                                                                                                                                                  |                | bestilling@decoflame.dk                                                         |             |  |
| Author: JDR                                                                                                                                                                                                |                | Order Number - Customer - Reference: PRINCIPLE Espoo - Ceiling mounted teleskop |             |  |
| Copyright of Decoflame ApS Denmark, whose property this document remains. No part thereof may be disclosed, copied, duplicated or in any other way made use of, except with the approval of Decoflame ApS. |                |                                                                                 |             |  |
|                                                                                                                                                                                                            |                | Customer Approval Signature - Date                                              |             |  |