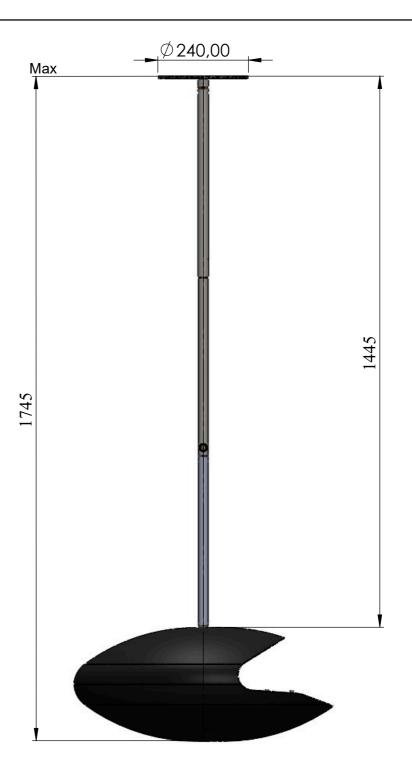

## Decoflame® Espoo Ceiling mounted teleskop, Black Manual burner, electronic ignition

| Dimensions are in millimeters                                                                                                                                                                              |                | Decoflame Aps<br>Vang Mark 2                                                    | SCALE: 1:10 |  |
|------------------------------------------------------------------------------------------------------------------------------------------------------------------------------------------------------------|----------------|---------------------------------------------------------------------------------|-------------|--|
| Date                                                                                                                                                                                                       | 02 - 04 - 2024 | 1 9380 Vestbjerg Denmark Tif: +45 9630 4800 decoflame                           | FORMAT: A3  |  |
| REVISION:                                                                                                                                                                                                  |                | bestilling@decoflame.dk                                                         |             |  |
| Author: JDR                                                                                                                                                                                                |                | Order Number - Customer - Reference: PRINCIPLE Espoo - Ceiling mounted teleskop |             |  |
| Copyright of Decoflame ApS Denmark, whose property this document remains. No part thereof may be disclosed, copied, duplicated or in any other way made use of, except with the approval of Decoflame ApS. |                |                                                                                 |             |  |
|                                                                                                                                                                                                            |                | Customer Approval Signature - Date                                              |             |  |