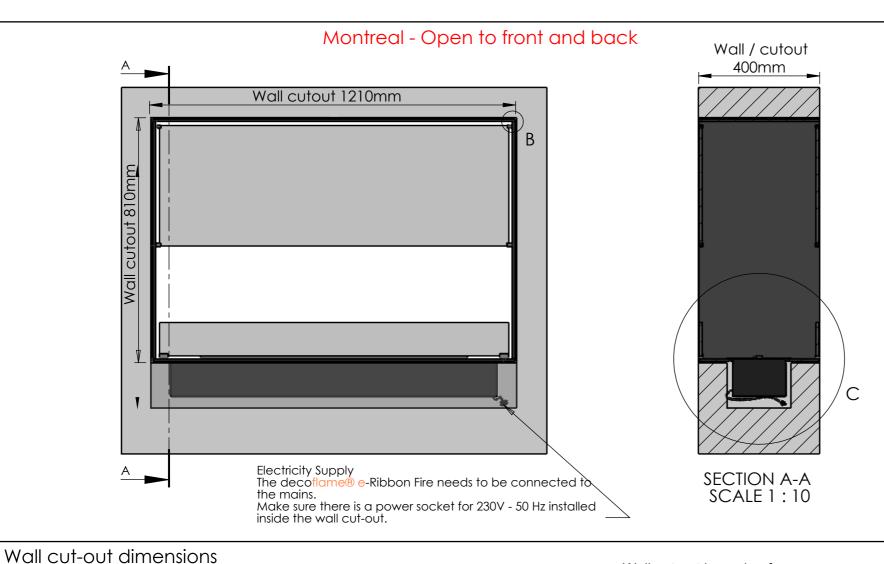

# decoflame® Montreal Vue, Denver F6 1120 FT900 Open front and back 1200x800x400mm, Black

2x 110mm low glass / 2x high glass with remote control and Bluetooth / App control and 6 step flame level Wall cut-out "1210x810x400mm"

### **ATTENTION**

Reservations are made for glass tolerances both in length and height of  $\pm$  2.5mm and in thickness of  $\pm$  0.3mm according to DS/EN 12150.

| Dimensions are in millimeters                                                                                                                                           |            | 13                                                                                                                                                   | DecoFlame ApS<br>Vang Mark 2<br>9380 Vestbierg | SCALE: 1:10 |  |
|-------------------------------------------------------------------------------------------------------------------------------------------------------------------------|------------|------------------------------------------------------------------------------------------------------------------------------------------------------|------------------------------------------------|-------------|--|
|                                                                                                                                                                         |            |                                                                                                                                                      |                                                | FORMAT: A3  |  |
| REVISION:                                                                                                                                                               | 04-12-2020 | decoflame                                                                                                                                            | TLF: +45 96 30 48 00<br>www.decoflame.com      | Page 1 OF 4 |  |
| Author:  TTK  Copyright of Decoflame ApS Denmark,                                                                                                                       |            | Order Number - Customer - Reference:  PRINCIPLE Montreal Vue Front and Back - conv.  1200x800x400mm - 1x Denver F6 1120 - 2x low glass 2x high glass |                                                |             |  |
| whose properly this document remains.  No part thereof may be disclosed, copied, duplicated or in any other way made use of, except with the approval of Decoflame ApS. |            | Customer Approval                                                                                                                                    | Signature - Date                               |             |  |

## General Installation Guidelines for "decoflame® made to measure fireplaces", open to two sides:

It is essential to maintain a 5mm gap all the way around the fireplace (Cut-out = Fireplace Dimensions + 10mm) This gap must not be sealed.

As the edges of the cut-out remain visible it is important that they are done to the highest possible finish. All four corners of the cut out must have exactly a 90 degree angle.

<u>Plasterboard walls - Stud-walls</u> All surfaces inside the wall cut-out are to be covered with fibre plaster sheets or other non-inflammable materials.