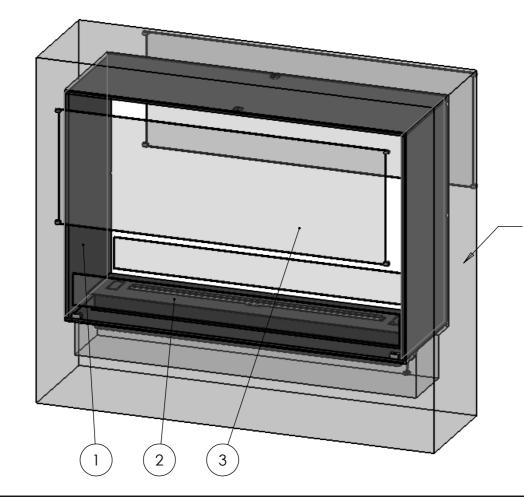

# Exploded view showing the installation process.

- The body of the fireplace is centered in the wall cut out. Sceured with fasteners and use suited wall plugs.
- Connect the burner to power socket and placed in the safety chamber.
- Carefully secure the glass with included finger screws. Remember rubber seals between screw and glass.