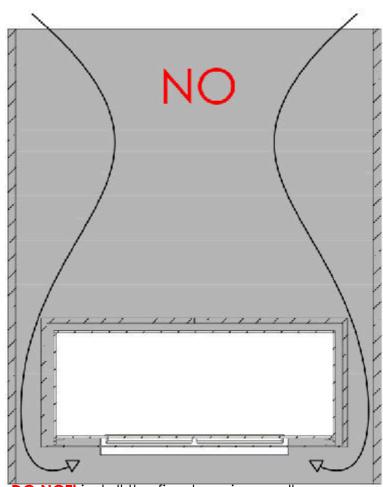

# IMPORTANT INFORMATION Particulars of the wall in which the fireplace shall be installed

DO NOT! install the fireplace in a wall construction which is open above and below the fireplace. The warm air will cause turbulences inside this hollow construction which will have a negative impact on the flames.