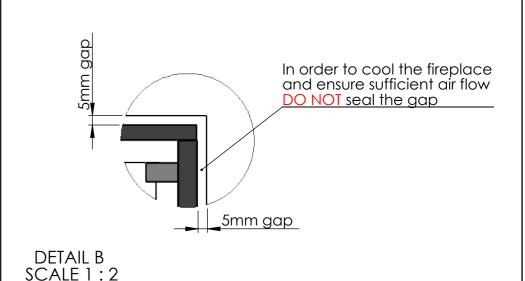

## General Installation Guidelines for "decoflame® made to measure fireplaces", open to two sides:

It is essential to maintain a 5mm gap all the way around the fireplace (Cut-out = Fireplace Dimensions + 10mm) This gap must not be sealed.

DETAIL C SCALE 1:5

Dimensions are in millimeters

Date 04-12-2020

Copyright of Decoflame ApS Denmark, whose properly this document remains. No part thereof may be disclosed, opied, duplicated or in any other way made use of, except with the approval of Decoflame ApS.