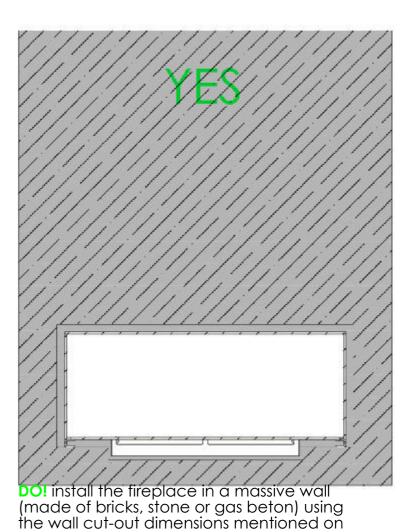

### Stone/Brick walls

The cut-out is made according to the attached drawing.

Make sure to create a closed cavity for the section below the base plate of the fire and above the roof of the fireplace.

Installation process

the previous page.