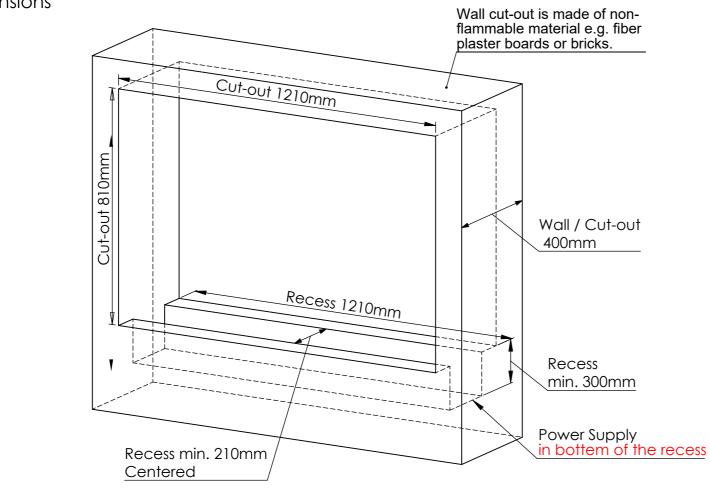

### Stone/Brick walls

The cut-out is made according to the attached drawing.

Make sure to create a closed cavity for the section below the base plate of the fire and above the roof of the fireplace.

Installation process

The wall cut-out is covered with non-flammable material e.g. fiber plaster boards or bricks.