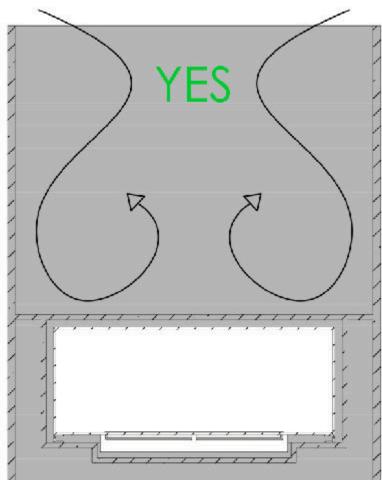

DO! install the fireplace in an open-wall construction, which is closed above and below the fireplace. Make sure to create a closed cavity for the section below the base plate of the fire.

**SCALE: 1:10** DecoFlame ApS Vang Mark 2 9380 Vestbjerg TLF: +45 96 30 48 00 www.decoflame.com Dimensions are in millimeters FORMAT: A3 04-12-2020 Page 4 OF 4 Author: Order Number - Customer - Reference: TTK PRINCIPLE Montreal Vue Front and Back - conv. 1200x800x400mm - 1x Denver F6 1120 - 2x low glass 2x high glass Copyright of Decoflame ApS Denmark, whose property this document remains. No part thereof may be disclosed, copied, duplicated or in any other way made use of, except with the approval of Decoflame ApS. Customer Approval Signature - Date