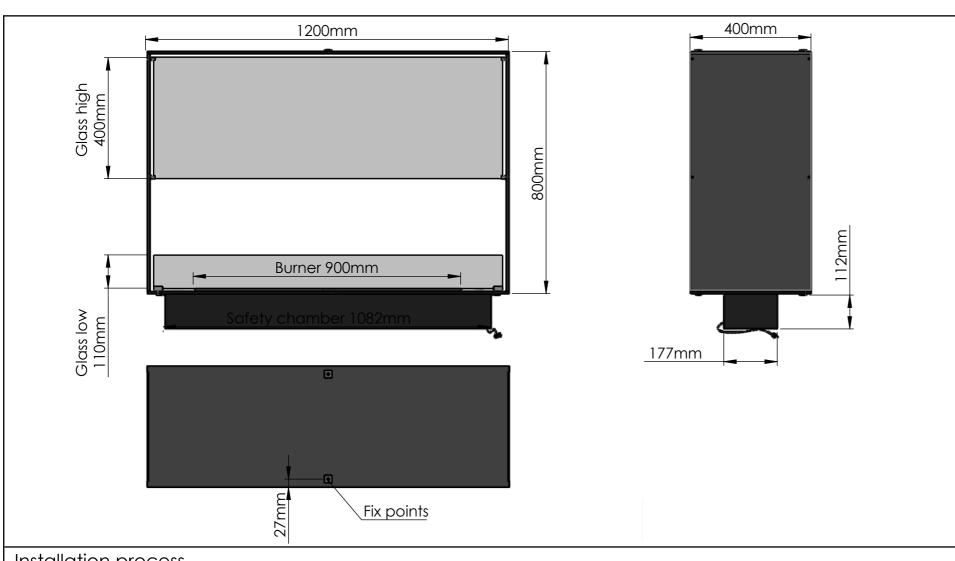

# decoflame® Montreal Vue, Denver F6 1120 FT900 Open front and back 1200x800x400mm, Black

2x 110mm low glass / 2x high glass with remote control and Bluetooth / App control and 6 step flame level Wall cut-out "1210x810x400mm"

### **ATTENTION**

Reservations are made for glass tolerances both in length and height of  $\pm$  2.5mm and in thickness of  $\pm$  0.3mm according to DS/EN 12150.

| Dimensions are in millimeters                                                                                                                                           |            | 13                                                                                                                                                   | DecoFlame ApS<br>Vang Mark 2<br>9380 Vestbierg | SCALE: 1:10 |  |
|-------------------------------------------------------------------------------------------------------------------------------------------------------------------------|------------|------------------------------------------------------------------------------------------------------------------------------------------------------|------------------------------------------------|-------------|--|
|                                                                                                                                                                         |            |                                                                                                                                                      |                                                | FORMAT: A3  |  |
| REVISION:                                                                                                                                                               | 04-12-2020 | decoflame                                                                                                                                            | TLF: +45 96 30 48 00<br>www.decoflame.com      | Page 1 OF 4 |  |
| Author:  TTK  Copyright of Decoflame ApS Denmark,                                                                                                                       |            | Order Number - Customer - Reference:  PRINCIPLE Montreal Vue Front and Back - conv.  1200x800x400mm - 1x Denver F6 1120 - 2x low glass 2x high glass |                                                |             |  |
| whose properly this document remains.  No part thereof may be disclosed, copied, duplicated or in any other way made use of, except with the approval of Decoflame ApS. |            | Customer Approval                                                                                                                                    | Signature - Date                               |             |  |