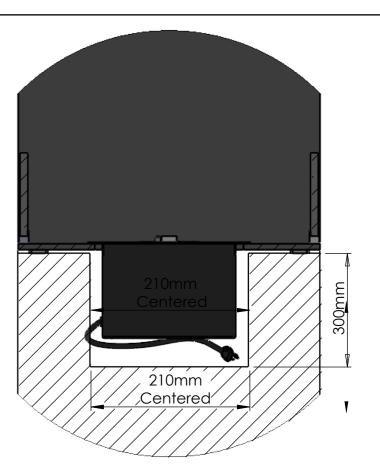

DETAIL C SCALE 1:5

Dimensions are in millimeters

Date 04-12-2020

Copyright of Decoflame ApS Denmark, whose properly this document remains. No part thereof may be disclosed, opied, duplicated or in any other way made use of, except with the approval of Decoflame ApS.

# IMPORTANT INFORMATION Particulars of the wall in which the fireplace shall be installed

DO NOT! install the fireplace in a wall construction which is open above and below the fireplace. The warm air will cause turbulences inside this hollow construction which will have a negative impact on the flames.

DO! install the fireplace in an open-wall construction, which is closed above and below the fireplace. Make sure to create a closed cavity for the section below the base plate of the fire.

**SCALE: 1:10** DecoFlame ApS Vang Mark 2 9380 Vestbjerg TLF: +45 96 30 48 00 www.decoflame.com Dimensions are in millimeters FORMAT: A3 04-12-2020 Page 4 OF 4 Author: Order Number - Customer - Reference: TTK PRINCIPLE Montreal Vue Front and Back - conv. 1200x800x400mm - 1x Denver F6 1120 - 2x low glass 2x high glass Copyright of Decoflame ApS Denmark, whose property this document remains. No part thereof may be disclosed, copied, duplicated or in any other way made use of, except with the approval of Decoflame ApS. Customer Approval Signature - Date