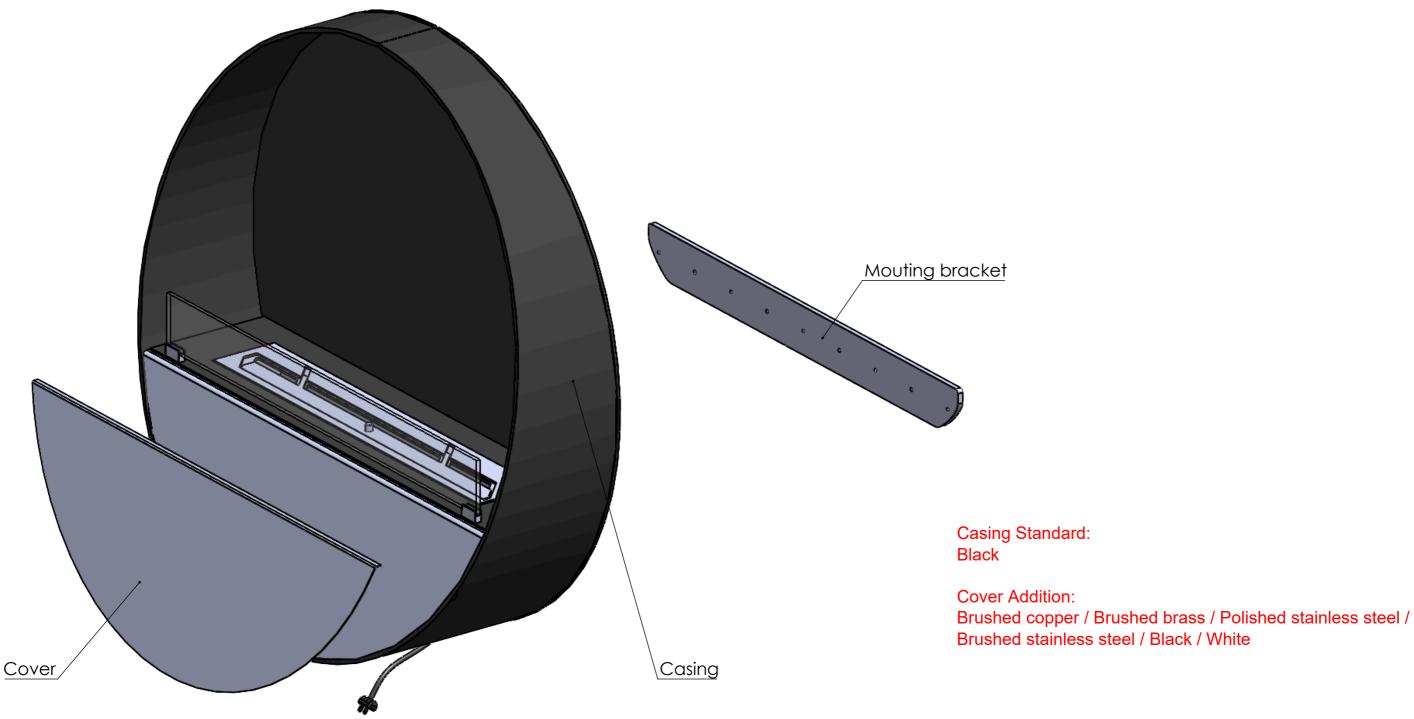

## decoflame® Tokyo e-Ribbon Ø830mm Manuel burner 600mm Casing, Black - Cover, Black

Glass: 1x 700x80x6mm