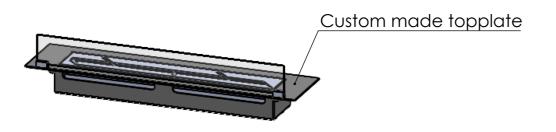

## decoflame® Tokyo e-Ribbon Ø830mm Manuel burner 600mm Casing, Black - Cover, Black

Glass: 1x 700x80x6mm