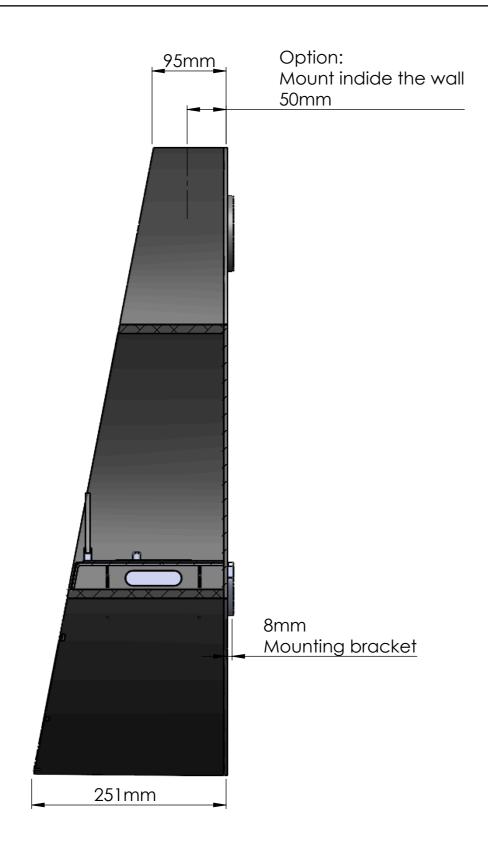

## **ATTENTION**

Reservations are made for glass tolerances both in length and height of +-2.5mm and in thickness +-0.3mm according to DS 12150.

|                                                                                                                                                                         |                             | <del> </del>                                                  |                                                | <del>i</del> |
|-------------------------------------------------------------------------------------------------------------------------------------------------------------------------|-----------------------------|---------------------------------------------------------------|------------------------------------------------|--------------|
| Dimensions are in millimeters                                                                                                                                           |                             | 4                                                             | DecoFlame ApS<br>Vang Mark 2<br>9380 Vestbjerg | SCALE: 1:20  |
|                                                                                                                                                                         |                             |                                                               |                                                | FORMAT: A3   |
| REVISION:                                                                                                                                                               | 08-12-2021                  | decofiame <sup>a</sup><br>Otto- and analosious bia fregliaces | TLF: +45 96 30 48 00<br>www.decoflame.com      | Page 1 OF 2  |
| Author:<br>TTK                                                                                                                                                          |                             | Order Number - Cus                                            | tomer - Reference:                             |              |
| Copyrigh                                                                                                                                                                | t of Decoflame ApS Denmark, | ]                                                             |                                                |              |
| whose property this document remains.  No part thereof may be disclosed, copied, duplicated or in any other way made use of, except with the approval of Decoflame ApS. |                             | Customer Approval                                             | Signature - Date                               |              |