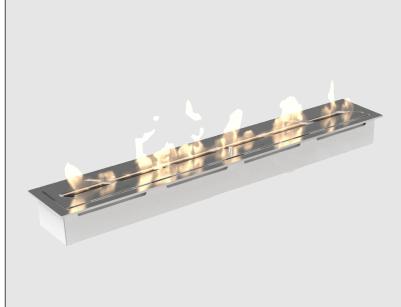

# **BUILT-IN BURNER WITH LIP™**

The decoflame  $^{\scriptscriptstyle \otimes}$  Built-in Manual Burner with Lip  $^{\scriptscriptstyle \mathsf{TM}}$  is part of the built-in models.

Its simple design makes it versatile and adaptable for a large variety of fireplace applications. The burner's length can be 400 - 500 - 600 - 700 - 800 - 900mm.

# FEATURES

- Decoflame<sup>®</sup> brushed stainless steel manual burner
- Safety chamber
- Adjustable flame height
- No chimney required
- Safety chamber
- Shutter tool
- 3M Sponge
- Optional hardened, diamond clear glass