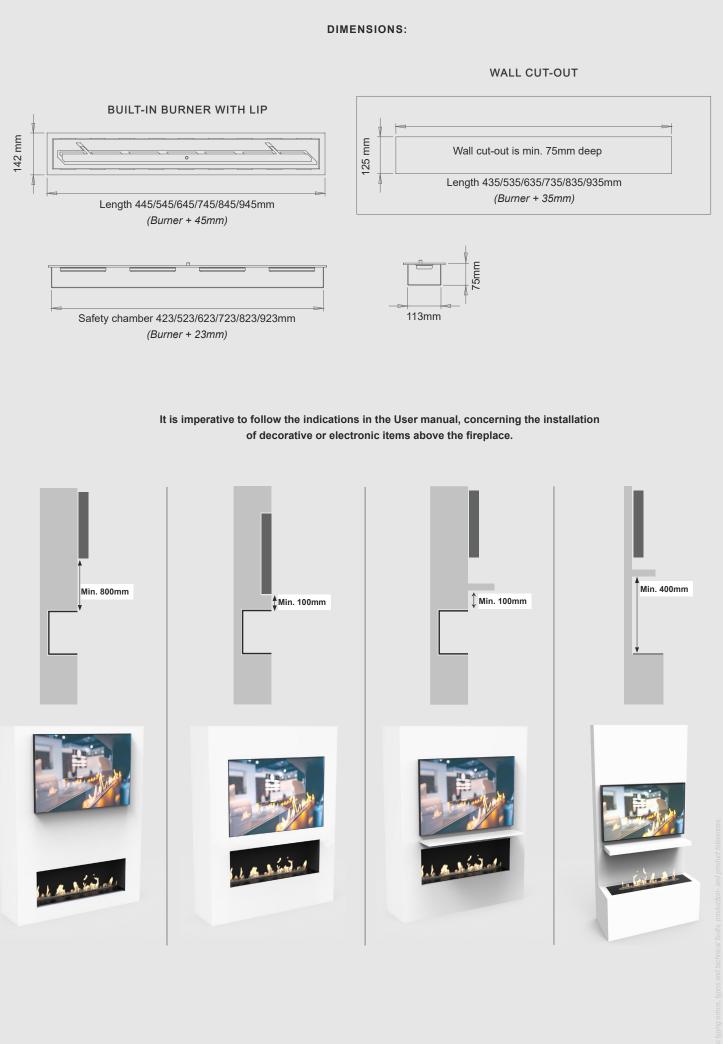

# **TECHNICAL INFORMATION**

|                                   | 400mm     | 500mm     | 600mm     | 700mm     | 800mm     | 900mm     |
|-----------------------------------|-----------|-----------|-----------|-----------|-----------|-----------|
| Capacity / Liter                  | 1.9       | 2.4       | 2.9       | 3.4       | 3.9       | 4.4       |
| Fuel consumption I/h              | 0.27      | 0.34      | 0.41      | 0.48      | 0.56      | 0.62      |
| Burning time / Hours              | > 7 hours | > 7 hours | > 7 hours | > 7 hours | > 7 hours | > 7 hours |
| Heat output max: kWh              | 2.6 - 1.6 | 3.4 - 2.0 | 4.0 - 2.4 | 4.8 - 2.7 | 5.4 - 3.2 | 6.1 - 3.6 |
| Net weight: kg                    | 5.1       | 6.3       | 7.5       | 8.5       | 9.6       | 10.8      |
| Minimum room size: m <sup>3</sup> | 32        | 40        | 48        | 56        | 64        | 72        |