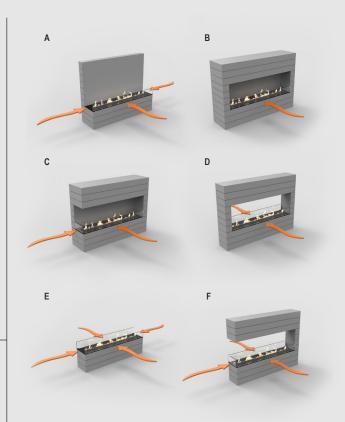

# The glass screen is available on request.

1. It can be mounted onto the surface in which the bio fireplace is installed.

2. It can be ordered with glass in front or front and back.

#### Model A-B One low glass.

**Model C, E, F** Low glass. We recommend it as illustrated for the best result regarding design and operation. **Model D** Two low glass or one full glass and one low glass.