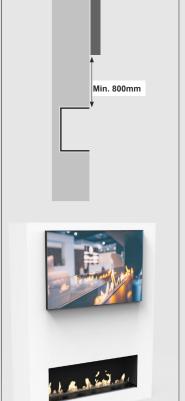

## WALL CUT-OUT

Safety chamber 425/525/625/725/825/925mm

It is imperative to follow the indications in the User manual, concerning the installation of decorative or electronic items above the fireplace.