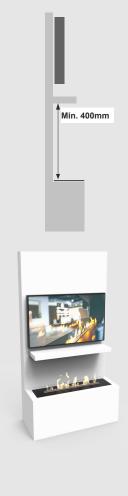

## WALL CUT-OUT

Safety chamber 425/525/625/725/825/925mm

It is imperative to follow the indications in the User manual, concerning the installation of decorative or electronic items above the fireplace.