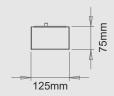

0.34      | 0.41      | 0.48      | 0.56      | 0.62      |
| Burning time / Hours              | > 7 hours | > 7 hours | > 7 hours | > 7 hours | > 7 hours | > 7 hours |
| Heat output max: kWh              | 2.6 - 1.6 | 3.4 - 2.0 | 4.0 - 2.4 | 4.8 - 2.7 | 5.4 - 3.2 | 6.1 - 3.6 |
| Net weight: kg                    | 5.1       | 6.3       | 7.5       | 8.5       | 9.6       | 10.8      |
| Minimum room size: m <sup>3</sup> | 32        | 40        | 48        | 56        | 64        | 72        |

## **BIOETHANOL**

For use and information about bioethanol, please visit our webiste decoflame.com.

(Please be aware that bioethanol is essential to a proper use and gurantee of your product).

## DIMENSIONS:

## **BUILT-IN BURNER**

## WALL CUT-OUT





Safety chamber 425/525/625/725/825/925mm



It is imperative to follow the indications in the User manual, concerning the installation of decorative or electronic items above the fireplace.