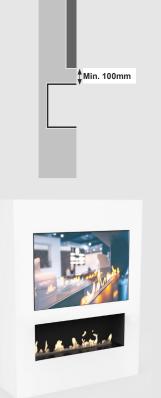

## WALL CUT-OUT

Safety chamber 425/525/625/725/825/925mm

It is imperative to follow the indications in the User manual, concerning the installation of decorative or electronic items above the fireplace.