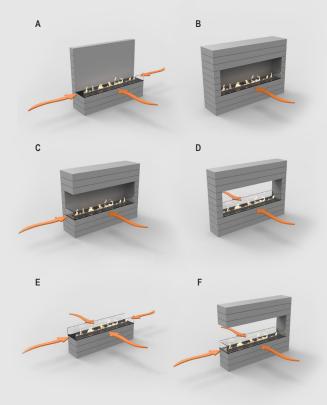

# Model A-B One low glass.

**Model C, E, F** Low glass. We recommend it as illustrated for the best result regarding design and operation.

Model D Two low glass or one full glass and one low glass.