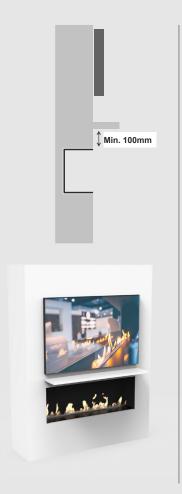

## WALL CUT-OUT

Safety chamber 425/525/625/725/825/925mm

It is imperative to follow the indications in the User manual, concerning the installation of decorative or electronic items above the fireplace.