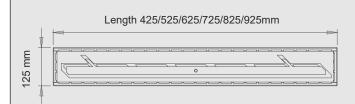

el consumption I/h              | 0.27      | 0.34      | 0.41      | 0.48      | 0.56      | 0.62      |
| Burning time / Hours              | > 7 hours | > 7 hours | > 7 hours | > 7 hours | > 7 hours | > 7 hours |
| Heat output max: kWh              | 2.6 - 1.6 | 3.4 - 2.0 | 4.0 - 2.4 | 4.8 - 2.7 | 5.4 - 3.2 | 6.1 - 3.6 |
| Net weight: kg                    | 5.1       | 6.3       | 7.5       | 8.5       | 9.6       | 10.8      |
| Minimum room size: m <sup>3</sup> | 32        | 40        | 48        | 56        | 64        | 72        |

## **BIOETHANOL**

For use and information about bioethanol, please visit our webiste decoflame.com.

(Please be aware that bioethanol is essential to a proper use and gurantee of your product).

## DIMENSIONS:

## **BUILT-IN BURNER**

## WALL CUT-OUT





Safety chamber 425/525/625/725/825/925mm



It is imperative to follow the indications in the User manual, concerning the installation of decorative or electronic items above the fireplace.