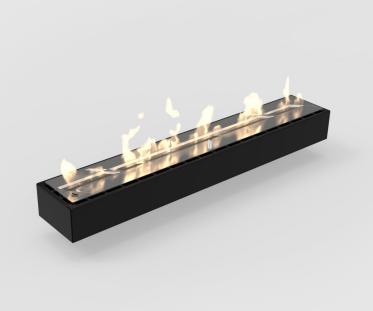

# **BUILT-IN BURNER WITHOUT LIP™**

The decoflame  $^{\! \otimes}$  Built-in Manual Burner with Lip  $^{\rm TM}$  is part of the built-in models.

Its simple design makes it versatile and adaptable for a large variety of fireplace applications. The burner's length can be 400 - 500 - 600 - 700 - 800 - 900mm.

### **FEATURES**

- Decoflame® brushed stainless steel manual burner
- · Safety chamber
- Adjustable flame height
- · No chimney required
- · Safety chamber
- Shutter tool
- · 3M Sponge
- · Optional hardened, diamond clear glass