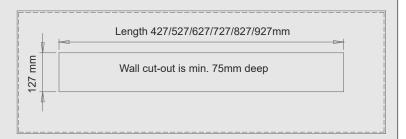

## WALL CUT-OUT

Safety chamber 425/525/625/725/825/925mm

It is imperative to follow the indications in the User manual, concerning the installation of decorative or electronic items above the fireplace.