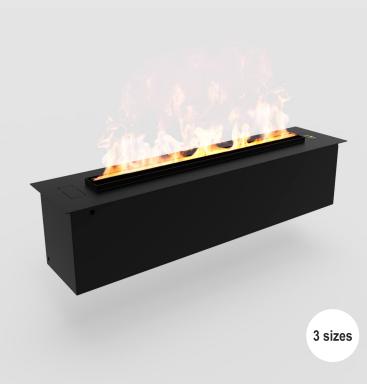

# HYBRID MIST FIREPLACE™ 720mm - 920mm - 1120mm

The Hybrid Mist Fireplace has been developed with a technology that atomizes the water vapor. The mist can then be controlled electronically and combined with special built-in LED lights in different colors which give the illusion of real flames.

For those who are not much for open fire in the home when there are small children or pets around, this is a great alternative.

This fireplace comes in three standard sizes.

## FEATURES

- Hybrid Mist Technology
- Water Level Indicator / Flame Level Indicator
- Remote control
- Bluetooth / App
- 6 flame levels