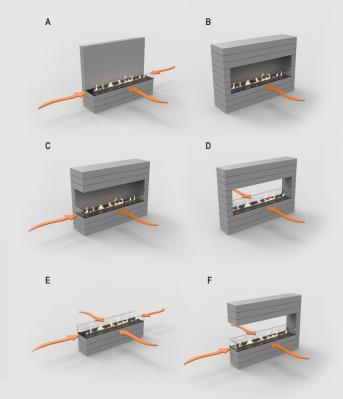

## GLASS

Optional: Glass screen.

Decoflame recommends installing one or more glass shields in order to protect the mist from draught, while keeping it vivid. It is possible to order more glasses for version B-F. In version C and F, it is only possible to order the small end glass - if the topplate is minimum 300mm in depth.