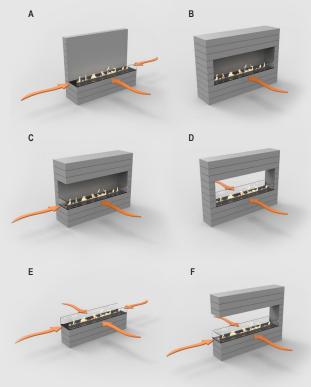

#### The glass screen is available on request.

**1.** The glass can be mounted onto the surface, in which the bio fireplace is installed.

**2.** The glass can be placed on the baseplate. Contact Decoflame for the different options.

#### Model A-B One low glass.

**Model C, E, F** Low glass. We recommend it as illustrated for the best result regarding design and operation. **Model D** Two low glass or one full glass and one low glass.