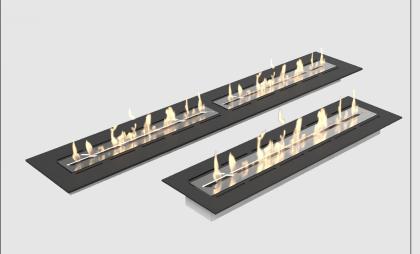

# MONTREAL BASEPLATE™ MANUAL BURNER

Montreal Baseplate is a manual bioethanol built-in burner. It comes in 3 standard sizes but can be manufactured in customized dimensions and can integrate one or several manual burners of dimensions from 500mm to 900mm.

### **TECHNICAL INFORMATION**

|                                             | 1000x69x250     | 1100x69x250    | 1500x69x250         |
|---------------------------------------------|-----------------|----------------|---------------------|
| Top plate height (Not included in the 69mm) | 5mm             | 5mm            | 5mm                 |
| Manual burner size                          | 800mm           | 900mm          | 2 x 600mm           |
| Capacity L                                  | 3.9             | 4.4            | 2 x 2.9             |
| Fuel consumption                            | 0.98 - 0.56 l/h | 1.1 - 0.63 l/h | 2 x 0.73 - 0.41 l/h |
| Burning time                                | 4-7 hours       | 4-7 hours      | 4-7 hours           |
| Heat efficiency                             | 5.4 - 3.2       | 6.1 - 3.6      | 2 x 4.0 - 2.4       |
| Minimum room size: m <sup>3</sup>           | 64              | 72             | 96                  |