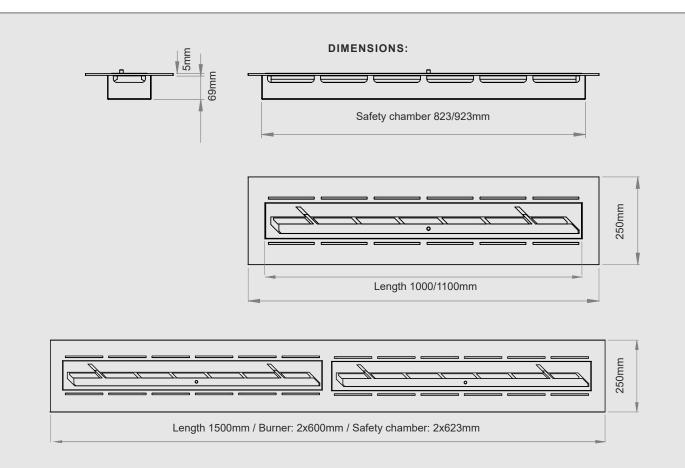

### **TECHNICAL INFORMATION**

|                                             | 1000x69x250     | 1100x69x250    | 1500x69x250         |
|---------------------------------------------|-----------------|----------------|---------------------|
| Top plate height (Not included in the 69mm) | 5mm             | 5mm            | 5mm                 |
| Manual burner size                          | 800mm           | 900mm          | 2 x 600mm           |
| Capacity L                                  | 3.9             | 4.4            | 2 x 2.9             |
| Fuel consumption                            | 0.98 - 0.56 l/h | 1.1 - 0.63 l/h | 2 x 0.73 - 0.41 l/h |
| Burning time                                | 4-7 hours       | 4-7 hours      | 4-7 hours           |
| Heat efficiency                             | 5.4 - 3.2       | 6.1 - 3.6      | 2 x 4.0 - 2.4       |
| Minimum room size: m <sup>3</sup>           | 64              | 72             | 96                  |