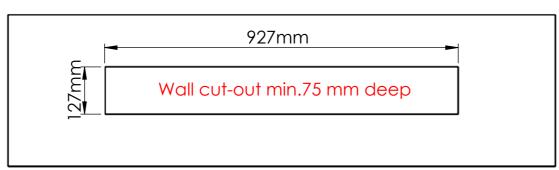

## Built-in Burner 900mm with safety chamber Brushed stainless steel (BSS)

## **Technical Data**

Capacity 4,2 L Burning time 5 -10 h Heat Outout 2,4 - 4,8 kw Net weight 12 kg. Finish: brushed stainless steel