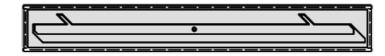

## Built-in Burner 900mm with safety chamber Brushed stainless steel (BSS)

## **Features:**

Decofame<sup>®</sup> brushed stainless steel manual burner Adjustable flame height No chimney required No ash, smoke or soot Outdoor use Safety chamber with lip Shutter tool 3M Sponge