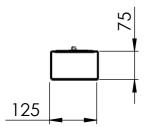

## Built-in Burner 900mm with safety chamber Brushed stainless steel (BSS)

## **Technical Data**

Capacity 4,2 L Burning time 5 -10 h Heat Outout 2,4 - 4,8 kw Net weight 12 kg. Finish: brushed stainless steel