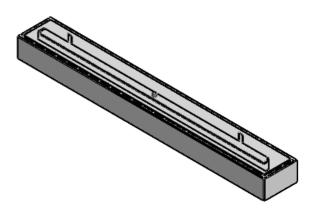

## Built-in Burner 900mm with safety chamber Brushed stainless steel (BSS)

## **Features:**

Decofame<sup>®</sup> brushed stainless steel manual burner Adjustable flame height No chimney required No ash, smoke or soot Outdoor use Safety chamber with lip Shutter tool 3M Sponge