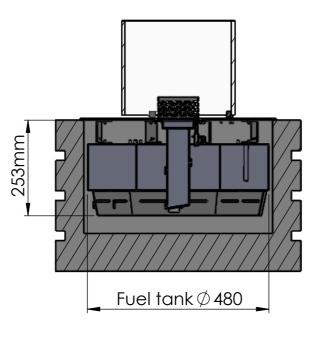

## Denver Round ø520

Flame Tray Ø100
With Remote control, Bluetooth/ App and six flame levels incl. ECO
With 250mm Round glass

SECTION AJ-AJ

Control Panel

Fuelt Inlet

Mounting if top plate is to rest on top of surrounding surface Note: base plate can get hot! Ensure that the surrounding surface can withstand a temperature of around 50 degrees C.