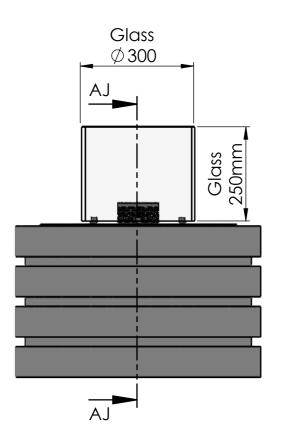

## Denver Round ø520

Flame Tray Ø100
With Remote control, Bluetooth/ App and six flame levels incl. ECO
With 250mm Round glass

SECTION AJ-AJ

Control Panel

Fuelt Inlet

Mounting if top plate is to rest on top of surrounding surface Note: base plate can get hot! Ensure that the surrounding surface can withstand a temperature of around 50 degrees C.