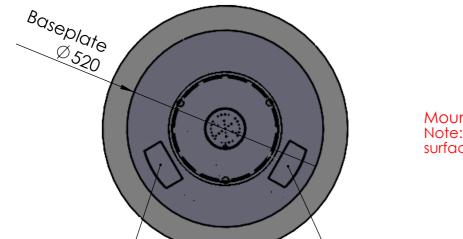

## Denver Round ø520

Flame Tray Ø100
With Remote control, Bluetooth/ App and six flame levels incl. ECO
With 250mm Round glass

SECTION AJ-AJ

Control Panel

Fuelt Inlet

Mounting if top plate is to rest on top of surrounding surface Note: base plate can get hot! Ensure that the surrounding surface can withstand a temperature of around 50 degrees C.