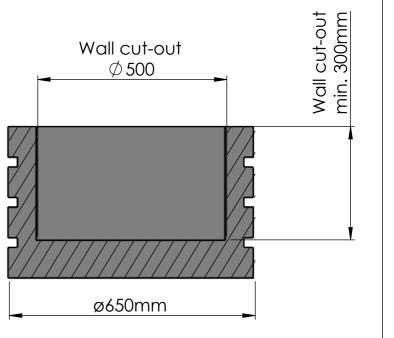

## Wall cut-out dimensions

| Dimensions are in millimeters                                                                      | Decoflame Aps Vang Mark 2 9380 Vestbjerg Denmark Tif:: +45 9630 4800 decoflame bestilling@decoflame.dk | SCALE: 1:10 |
|----------------------------------------------------------------------------------------------------|--------------------------------------------------------------------------------------------------------|-------------|
| 29-06-2023                                                                                         |                                                                                                        | FORMAT: A3  |
| REVISION:                                                                                          |                                                                                                        | Page 1 OF 1 |
| Author: TTK                                                                                        | Order Number - Customer - Reference: PRINCIPLE Denver Round Ø520 Black                                 |             |
| Copyright of Decoflame ApS Denm whose property this document rem No part thereof may be disclosed, | - FT ø100 - Round glass                                                                                |             |
| copied, duplicated or in any other way made use of, except with the approval of Decoflame Aps.     |                                                                                                        |             |